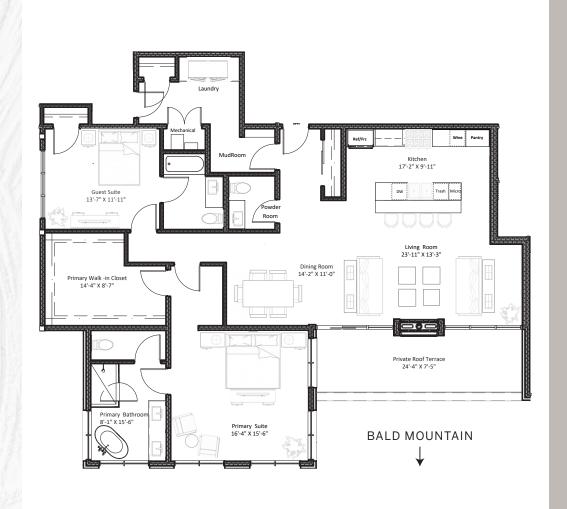

## FOURTH + MAIN

- · Our homes are built with precision and attention to detail, showcasing superior craftsmanship and quality materials.
- Spacious primary walk-in closet with ample storage space.
- Sound-insulated walls and floors with exceptional STC (Sound Transmission Class) ratings
- Private garage
- Master bedroom offering unobstructed, awe-inspiring views of Baldy and the Southern landscape.
- Unwind and entertain in style with our thoughtfully designed outdoor living areas.
- Indulge in the ultimate self-care experience as you immerse yourself in a luxurious soaking tub, all while enjoying stunning vistas of Baldy Mountain.