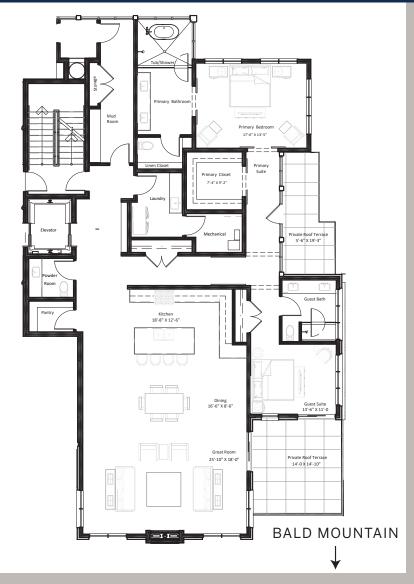

2 BEDROOM

2.5 BATHROOM

- Sound-insulated walls and floors with exceptional STC (Sound Transmission Class) ratings.
- High-Quality Craftsmanship: Our homes are built with precision and attention to detail, showcasing superior craftsmanship and quality materials.
- Discover the largest two-bedroom residences that offer spacious and versatile living spaces.
- Experience ultimate hospitality with a guest suite that features a private deck, providing a serene retreat for your visitors.
- Unwind and entertain in style with our thoughtfully designed outdoor living areas.
- Maximize your living space with abundant extra storage, effortlessly organizing and stowing away your belongings.
- Escape to your own private sanctuary with a primary bedroom that opens up to a serene and secluded deck.