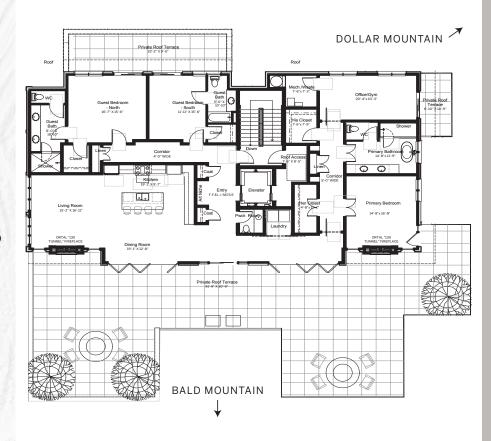

3.5 BATHROOM

- Sound-insulated walls and floors with exceptional STC (Sound Transmission Class) ratings.
- High-Quality Craftsmanship: Our homes are built with precision and attention to detail, showcasing superior craftsmanship and quality materials.
- Unwind and entertain in style with our thoughtfully designed outdoor living areas.
- Discover the convenience of a junior master suite with a roof terrace, offering a private space where your guests can relax and enjoy their own outdoor oasis.
- Indulge in the comfort of a master bedroom featuring a double-sided fireplace, adding warmth and ambiance to both your sleeping area and private deck space.
- Unwind in a primary suite wing that offers versatile space, providing flexibility to create your own personal retreat.
- Experience the convenience of a private resident elevator providing a seamless transition from your vehicle to your home with garage-to-unit access.
- Experience the epitome of personalized luxury with dual closets, providing abundant storage space for organizing and showcasing your wardrobe with style and sophistication.